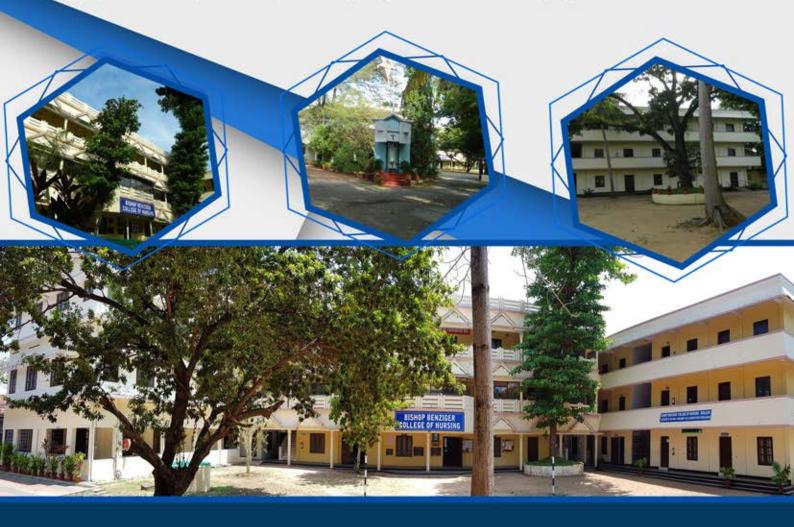

## 5.3.1 - Other Relevant Information

BISHOP BENZIGER COLLEGE OF NURSING

(Accredited by NAAC with B grade)